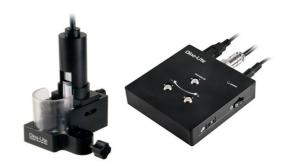

## Dino-Lite KM-01 Focus Control

The KM-01 can be used to control the Dino-Lite focus wheel without touching the device. This is especially useful when the Dino-Lite needs to be isolated during use. The touch controls on the durable KM-01 control box provide instant response, but the KM-01 can also be controlled with the DinoCapture 2.0 software. The KM-01 can be mounted on the MS35B/MS36B Dino-Lite stands, or on 3rd party stands with a 10mm diameter pole.